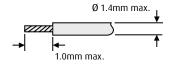

# **M22 Connectors**

Latched PC Tail Male & Female Crimp Connectors

- ▶ Female crimp housings latch into male shrouded PC tail connectors.
- ▶ Pre-crimped contacts and cable assembly service available, contact technical@harwin.com.







- Order codes for reeled contacts refer to one reel of 10,000 contacts.
- Order codes for loose contacts refer to one pack of 100 contacts.

| TYPE   | AWG     | ORDER CODE  |
|--------|---------|-------------|
| Reeled | 24 - 30 | M22-30600XX |
| Loose  | 24 - 30 | M22-30800XX |

#### **HAND CRIMP TOOL**

Order Code: Z22-020

Instruction sheet available.

### WIRE STRIPPING DETAILS



## **HOW TO ORDER**



| FINISH |                                   |  |
|--------|-----------------------------------|--|
| 00     | Moulding (M22-307)                |  |
| 06     | Tin/Lead (M22-220, 221, 306, 308) |  |
| 46     | Tin (M22-220, 221, 306, 308)      |  |

## www.harwin.com