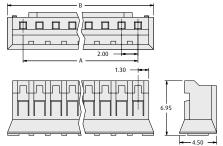

# **M22 Connectors**

Latched PC Tail Male & Female Crimp Connectors

- ▶ Female crimp housings latch into male shrouded PC tail connectors.
- ▶ Pre-crimped contacts and cable assembly service available, contact technical@harwin.com.