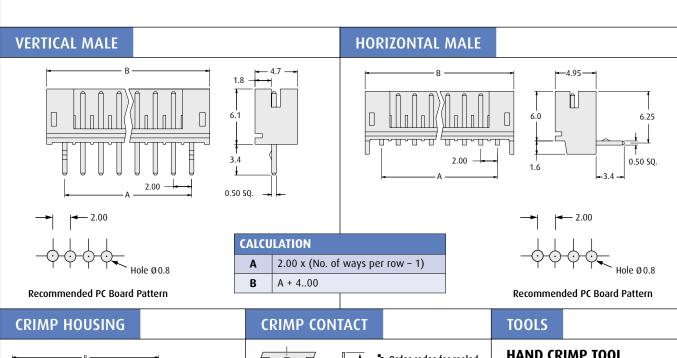

- Order codes for reeled contacts refer to one reel of 10,000 contacts.
- Order codes for loose contacts refer to one pack of 100 contacts.

| TYPE   | AWG     | ORDER CODE  |
|--------|---------|-------------|
| Reeled | 24 - 30 | M22-30600XX |
| Loose  | 24 - 30 | M22-30800XX |