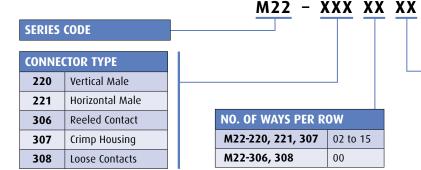

## **HOW TO ORDER**

| FINISH |                                   |  |
|--------|-----------------------------------|--|
| 00     | Moulding (M22-307)                |  |
| 06     | Tin/Lead (M22-220, 221, 306, 308) |  |
| 46     | Tin (M22-220, 221, 306, 308)      |  |