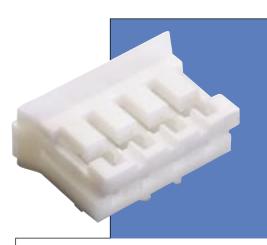

# **M22 Connectors**

Latched PC Tail Male & Female Crimp Connectors

- ▶ Female crimp housings latch into male shrouded PC tail connectors.
- ▶ Pre-crimped contacts and cable assembly service available, contact technical@harwin.com.